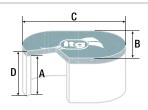

## JC55 - Dimensions

## Filter size options

|   |                 | JC55/25 | JC55/40 | JC55/65 | JC55/100 |
|---|-----------------|---------|---------|---------|----------|
| A | Internal height | 25      | 40      | 65      | 100      |
| В | Width           | 148     | 148     | 148     | 148      |
| С | Length          | 500     | 500     | 500     | 500      |
| D | Overall height  | 50      | 65      | 90      | 125      |

All dimensions are in mm.

We stock a large number of baseplate variants to suit most carburettors. Ask for a current applications list.